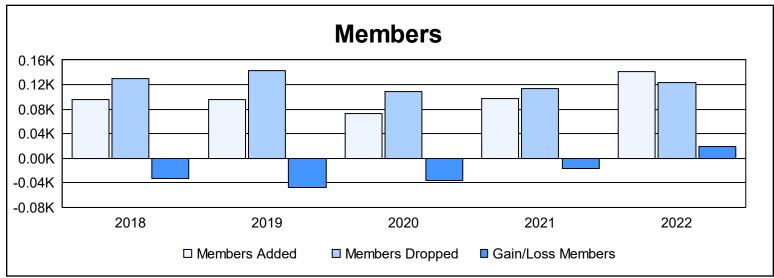

District 108IB4 As of June 2022 Cumulative

| Year      | New<br>Clubs | Dropped<br>Clubs | Gain/<br>Loss<br>Clubs | New<br>Members | Charter<br>Members | Reinstate<br>Members | Transfer<br>Members | Total<br>Member<br>Added | Total<br>Members<br>Dropped | Gain/<br>Loss<br>Members |
|-----------|--------------|------------------|------------------------|----------------|--------------------|----------------------|---------------------|--------------------------|-----------------------------|--------------------------|
| 2017-2018 | 0            | 0                | 0                      | 82             | 0                  | 5                    | 9                   | 96                       | 129                         | -33                      |
| 2018-2019 | 0            | 0                | 0                      | 75             | 1                  | 13                   | 7                   | 96                       | 143                         | -47                      |
| 2019-2020 | 0            | 1                | -1                     | 54             | 2                  | 2                    | 15                  | 73                       | 109                         | -36                      |
| 2020-2021 | 0            | 1                | -1                     | 67             | 5                  | 4                    | 22                  | 98                       | 114                         | -16                      |
| 2021-2022 | 1            | 1                | 0                      | 104            | 20                 | 2                    | 16                  | 142                      | 123                         | 19                       |
| Average   | 0            | 1                | 0                      | 76             | 6                  | 5                    | 14                  | 101                      | 124                         | -23                      |