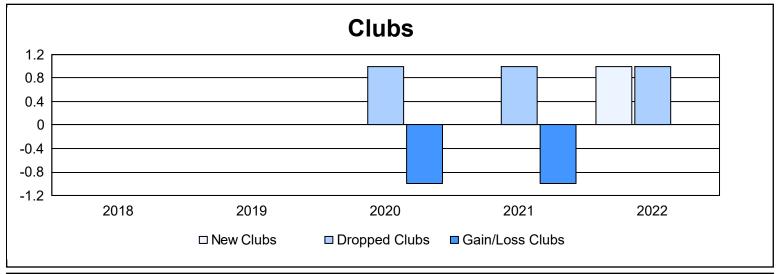

District 108IB4 As of June 2022 Cumulative

| Year      | New<br>Clubs | Dropped<br>Clubs | Gain/<br>Loss<br>Clubs | New<br>Members | Charter<br>Members | Reinstate<br>Members | Transfer<br>Members | Total<br>Member<br>Added | Total<br>Members<br>Dropped | Gain/<br>Loss<br>Members |
|-----------|--------------|------------------|------------------------|----------------|--------------------|----------------------|---------------------|--------------------------|-----------------------------|--------------------------|
| 2017-2018 | 0            | 0                | 0                      | 82             | 0                  | 5                    | 9                   | 96                       | 129                         | -33                      |
| 2018-2019 | 0            | 0                | 0                      | 75             | 1                  | 13                   | 7                   | 96                       | 143                         | -47                      |
| 2019-2020 | 0            | 1                | -1                     | 54             | 2                  | 2                    | 15                  | 73                       | 109                         | -36                      |
| 2020-2021 | 0            | 1                | -1                     | 67             | 5                  | 4                    | 22                  | 98                       | 114                         | -16                      |
| 2021-2022 | 1            | 1                | 0                      | 104            | 20                 | 2                    | 16                  | 142                      | 123                         | 19                       |
| Average   | 0            | 1                | 0                      | 76             | 6                  | 5                    | 14                  | 101                      | 124                         | -23                      |